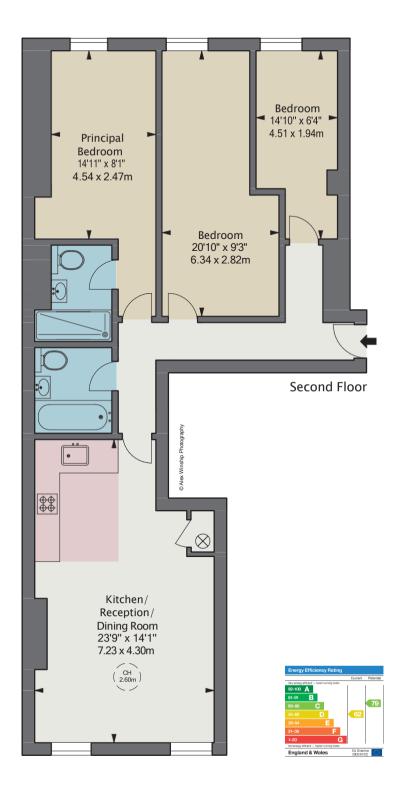

The property comprises a bright and stylish open-plan living space with fitted kitchen, wooden floors and views over the green space of Bloomsbury Square Gardens towards the grand, Grade II listed, neoclassical Victoria House.

The rest of the accommodation is made up of three bedrooms (two doubles and a single/study) and two bathrooms (one en suite). The flat also has dynamic LED lighting.

## Approximate Gross Internal Area 920 sq ft 85.53 sq m

**NB** Photos are from the archive when the flat was vacant

Disclaimer In accordance with the Property
Mis-Description Act 1991, the following details have been
prepared in good faith, and are not intended to constitute
part of an offer or contract. Any information contained
herein (whether in the text, plans or photographs) is
given in good faith but should not be relied upon as
being a statement of representation of fact. Nothing in
these particulars shall be deemed to be a statement
that the property is in good condition or otherwise nor
that any services or facilities are in good working order.
Any measurements of distances referred to herein are