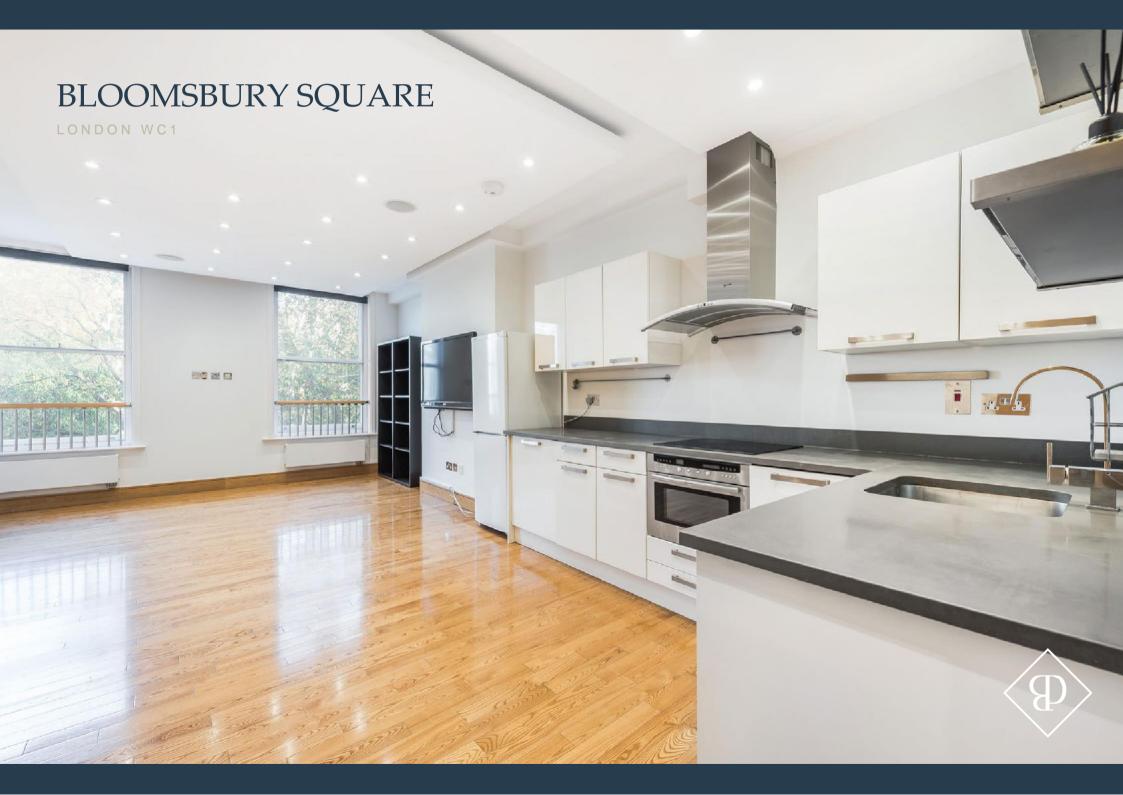

The property comprises a bright and stylish open-plan living space with fitted kitchen, wooden floors and views over the green space of Bloomsbury Square Gardens towards the grand, Grade II listed, neoclassical Victoria House.

The rest of the accommodation is made up of three bedrooms (two doubles and a single/study) and two bathrooms (one en suite). The flat also has dynamic LED lighting.