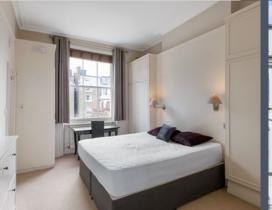

## A bright and spacious first floor flat in a handsome period building.

The highlight of this well-balanced one-bedroom flat is a wonderful reception room with impressive proportions (3.26m ceiling height), feature fireplace and high levels of natural light thanks to a large south-westerly bay window.

To the rear is a sizeable bedroom with ample integrated storage, a tranquil green view over gardens and a well-appointed en-suite bathroom.

The accommodation is completed by a kitchen adjacent to the reception room.