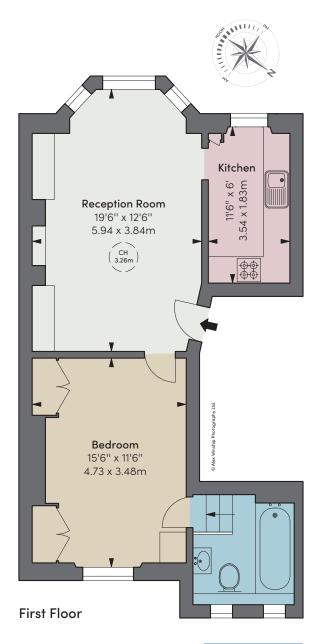

## A bright and spacious first floor flat in a handsome period building.

The highlight of this well-balanced one-bedroom flat is a wonderful reception room with impressive proportions (3.26m ceiling height), feature fireplace and high levels of natural light thanks to a large south-westerly bay window.

To the rear is a sizeable bedroom with ample integrated storage, a tranquil green view over gardens and a well-appointed en-suite bathroom.

The accommodation is completed by a kitchen adjacent to the reception room.

**Tenure**Share of Freehold

Guide Price £695,000 **Local Authority** 

Royal Borough of Kensington & Chelsea

 $\begin{array}{l} {\sf Approximate\ Gross\ Internal\ Area} \\ {\sf 548\ sq\ ft\ /\ 50.91\ sq\ m} \end{array}$ 