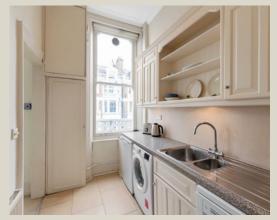

To the rear is a sizeable bedroom with ample integrated storage, a tranquil green view over gardens and a well-appointed en-suite bathroom.

The accommodation is completed by a kitchen adjacent to the reception room.