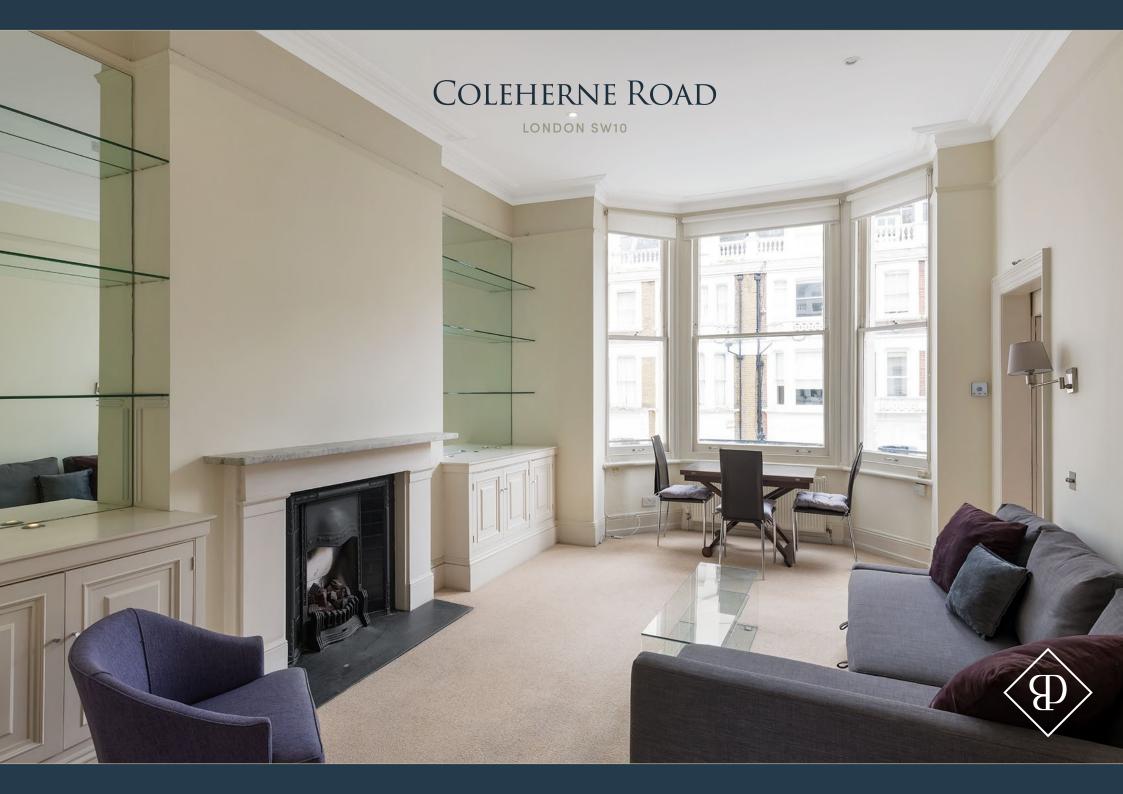

## A bright and spacious first floor flat in a handsome period building.

The highlight of this well-balanced one-bedroom flat is a wonderful reception room with impressive proportions (3.26m ceiling height), feature fireplace and high levels of natural light thanks to a large south-westerly bay window.

To the rear is a sizeable bedroom with ample integrated storage, a tranquil green view over gardens and a well-appointed en-suite bathroom.

The accommodation is completed by a kitchen adjacent to the reception room.